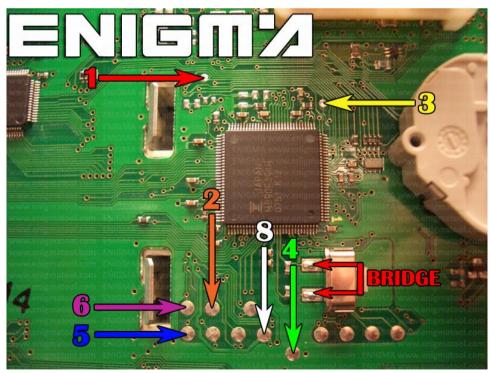

### FOLLOW THIS INSTRUCTION STEP BY STEP:

- 1. Remove the dashboard and open it carefully.
- 2. Look at PHOTO 1 and solder C7 cables according to the colors shown on the photo.
- 3. Make sure that the connection you made is secure.
- 4. Press the READ EEP button or use EDITOR to save memory backup data.
- 5. Press the READ KM button and check if the value shown on the screen is correct.
- 6. Now you can use the CHANGE KM function.

**PHOTO 1:** Solder C7 cables according to the picture above.

 FOR MORE INFORMATION

 Call 0034 983 359 787 or visit www.enigmatool.com

 DIAGCAR ELECTRONICS S.L. Ebanistería LA, 476LD Zaratán, Spain