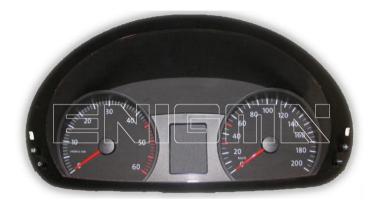

ENIGMA USER MANUAL

## **MERCEDES VITO DASH 2007-25LC640**

#### **DASHBOARD PHOTO:**

# REQUIRED CABLE(s): C7





#### **FOLLOW THIS INSTRUCTION STEP BY STEP:**

- 1. Remove the dashboard and open it carefully.
- 2. Look at PHOTO 1 and solder C7 cables according to the colors shown on the photo.
- 3. Make sure that the connection you made is secure.
- 4. Press the READ EEP button or use EDITOR to save memory backup data.
- 5. Press the READ KM button and check if the value shown on the screen is correct.
- 6. Now you can use the CHANGE KM function.



**PHOTO 1:** Solder C7 cables according to the picture above.



ENIGMA USER MANUAL

## **MERCEDES VITO DASH 2007-25LC640**

### **LEGAL DISCLAIMER:**

DIAGCAR ELECTRONICS S.L. does not take any legal responsibility of illegal use of any information stored in this document. Copying, distributing or taking any action in reliance with the content of th