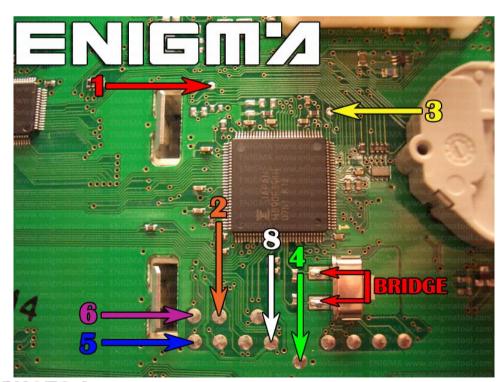

**PHOTO 1:** Solder C7 cables according to the picture above.

ENIGMA USER MANUAL