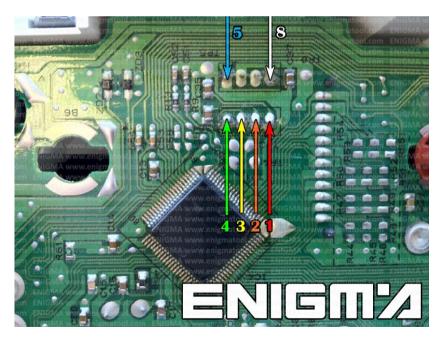

#### ENIGMA USER MANUAL

## **MITSUBISHI LANCER 93C56 V2**

#### **DASHBOARD PHOTO:**

# REQUIRED CABLE(s): C7





#### **FOLLOW THIS INSTRUCTION STEP BY STEP:**

- 1. Remove the dashboard and open it carefully.
- 2. Locate the points on the main board as shown on PHOTO 1.
- 3. Solder cables according to colors as shown on PHOTO 1.
- 4. Make sure that the connection you made is secure.
- 5. Press the READ EEP button and save the memory backup data.
- 6. Press the READ KM button and check if the value shown on the screen is correct.
- 7. Now you can use the CHANGE KM function.



PHOTO 1: Connect cable C7 to the points as show on the picture above.



### ENIGMA USER MANUAL

## **MITSUBISHI LANCER 93C56 V2**

## **LEGAL DISCLAIMER:**

DIAGCAR ELECTRONICS S.L. does not take any legal responsibility of illegal use of any information stored in this document. Copying, distributing or taking any action in reliance with the content of this information is strictly prohibited.

FOR MORE INFORMATION

Call 0034 983 359 787 or visit www.enigmatool.com

DIAGCAR ELECTRONICS S.L. Ebanistería 1A1 47610 Zaratán Spain