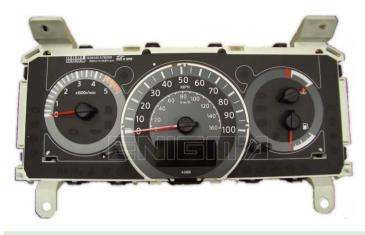

#### ENIGMA USER MANUAL

### NISSAN CABSTAR 2008 93C66 V2

#### **DASHBOARD PHOTO:**

# REQUIRED CABLE(s): C7





#### **FOLLOW THIS INSTRUCTION STEP BY STEP:**

- 1. Remove the dashboard and open it carefully.
- 2. Remove the back side of the dash to get to the main board and identify it.
- 3. Solder cable C7 to the points on the back of the dash mainboard as shown on PHOTO1.
- 4. Make sure that the connection you made is secure.
- 5. Use the EDITOR to save memory backup data.
- 6. Press the READ KM button and check if the value shown on the screen is correct.
- 7. Now you can use the CHANGE KM function.



**PHOTO 1:** Solder cable C7 to points according to the picture above.



#### ENIGMA USER MANUAL

# **NISSAN CABSTAR 2008 93C66 V2**

## **LEGAL DISCLAIMER:**

DIAGCAR ELECTRONICS S.L. does not take any legal responsibility of illegal use of any information stored in this document. Copying, d