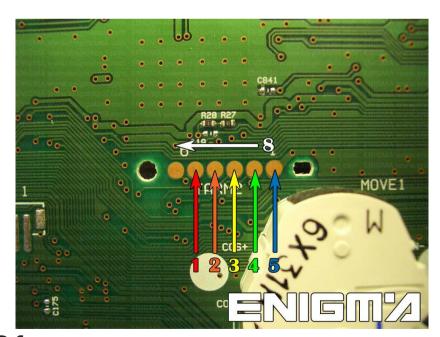

#### ENIGMA USER MANUAL

### NISSAN CABSTAR 2008 93C66 V2

#### **DASHBOARD PHOTO:**

# REQUIRED CABLE(s): C7





#### **FOLLOW THIS INSTRUCTION STEP BY STEP:**

- 1. Remove the dashboard and open it carefully.
- 2. Remove the back side of the dash to get to the main board and identify it.
- 3. Solder cable C7 to the points on the back of the dash mainboard as shown on PHOTO1.
- 4. Make sure that the connection you made is secure.
- 5. Use the EDITOR to save memory backup data.
- 6. Press the READ KM button and check if the value shown on the screen is correct.
- 7. Now you can use the CHANGE KM function.



**PHOTO 1:** Solder cable C7 to points according to the picture above.



#### ENIGMA USER MANUAL

# **NISSAN CABSTAR 2008 93C66 V2**

## **LEGAL DISCLAIMER:**

DIAGCAR ELECTRONICS S.L. does not take any legal responsibility of illegal use of any information stored in this document. Copying, distributing or taking any action in reliance with the content of this information is strictly prohibited.