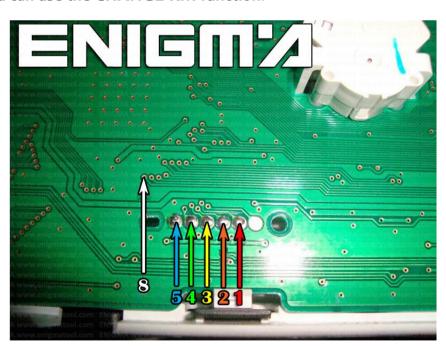

**PHOTO 1:** Solder C7 cables according to the colors like shown on the photo above.