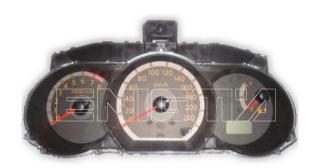

#### ENIGMA USER MANUAL

## **NISSAN LIVINA BRASIL 93C66**

#### **DASHBOARD PHOTO:**

# REQUIRED CABLE(s): C7





#### **FOLLOW THIS INSTRUCTION STEP BY STEP:**

- 1. Remove the dashboard and open it carefully.
- 2. Remove the back side of the dash to get to the main board and identify it.
- 3. Solder cable C7 to the points on the back of the mainboard as shown on PHOTO1.
- 4. Make sure that the connection you made is secure.
- 5. Use the EDITOR to save memory backup data.
- 6. Press the READ KM button and check if the value shown on the screen is correct.
- 7. Now you can use the CHANGE KM function.



**PHOTO 1:** Solder C7 cables according to the colors like shown on the photo above.



#### ENIGMA USER MANUAL

## **NISSAN LIVINA BRASIL 93C66**

### **LEGAL DISCLAIMER:**

DIAGCAR ELECTRONICS S.L. does not take any legal responsibility of illegal use of any information stored in this document. C