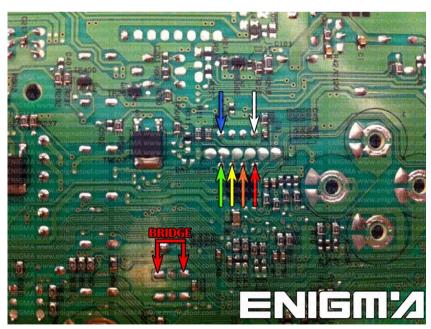

  Remember to make BRIDGE like shown on PHOTO1.
- 4. Make sure that the connection you made is secure.
- 5. Use the EDITOR to save memory backup data.
- 6. Press the READ KM button and check if the value shown on the screen is correct.
- 7. Now you can use the CHANGE KM function.

PHOTO 1: Solder C7 cables according to the colors like shown on the photo above.