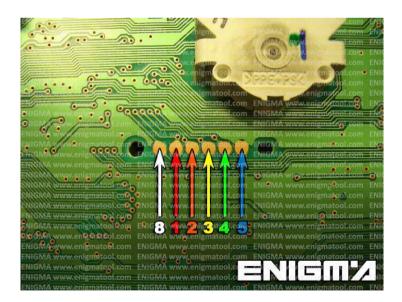

**PHOTO 1:** Solder cables according to the colors like shown on the photo above.