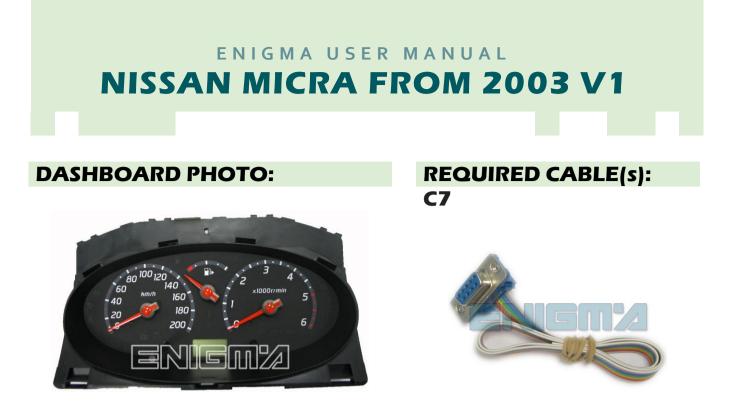

## FOLLOW THIS INSTRUCTION STEP BY STEP:

- 1. Remove the dashboard and open it carefully.
- 2. Remove the back side of the dash to get to the main board and identify it.
- 3. Solder cable C7 to the points on the back of the dash mainboard as shown on **PHOTO1.**
- 4. Make sure that the connection you made is secure.
- 5. Use the EDITOR to save memory backup data.
- 6. Press the READ KM button and check if the value shown on the screen is correct.
- 7. Now you can use the CHANGE KM function.