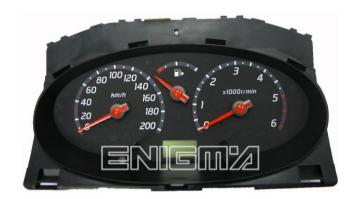

#### ENIGMA USER MANUAL

## **NISSAN MICRA FROM 2003 V2**

## **DASHBOARD PHOTO:**

# REQUIRED CABLE(s): C7





### **FOLLOW THIS INSTRUCTION STEP BY STEP:**

- 1. Remove the dashboard and open it carefully.
- 2. Remove the back side of the dash to get to the main board and identify it.
- 3. Solder cable C7 to the points on the back of the dash mainboard as shown on PHOTO1.
- 4. Make sure that the connection you made is secure.
- 5. Use the EDITOR to save memory backup data.
- 6. Press the READ KM button and check if the value shown on the screen is correct.
- 7. Now you can use the CHANGE KM function.



**PHOTO 1:** Solder cables according to the colors like shown on the photo above.



#### ENIGMA USER MANUAL

## **NISSAN MICRA FROM 2003 V2**

# **LEGAL DISCLAIMER:**

DIAGCAR ELECTRONICS S.L. does not take any legal responsibility of illegal use of any information stored in this document. Cop