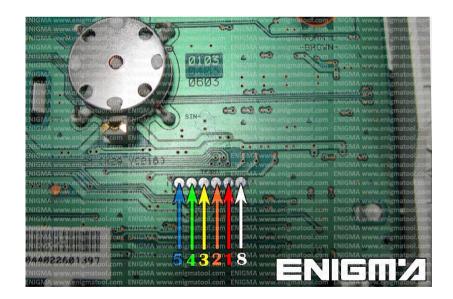

**PHOTO 1:** Solder cables according to the colors like shown on the photo above.