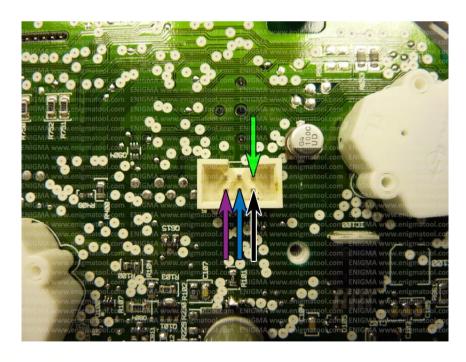

PHOTO 1: Solder C12 cables according to the colors like shown on the photos above.