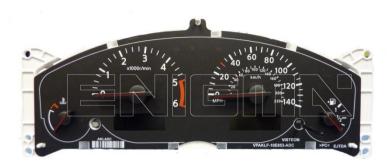

#### ENIGMA USER MANUAL

## **NISSAN NAVARA 2010 9S12XHZ**

### **DASHBOARD PHOTO:**

# REQUIRED CABLE(s): C12





#### **FOLLOW THIS INSTRUCTION STEP BY STEP:**

- 1. Remove the dashboard and open it carefully.
- 2. Remove the back side of the dash to get to the main board.
- 3. Solder C12 cables as shown on PHOTO 1.
- 4. Make sure that the connection you made is secure.
- 5. Use EDITOR to save memory backup data.
- 6. Press the READ KM button and check if the value shown on the screen is correct.
- 7. Now you can use the CHANGE KM function.



PHOTO 1: Solder C12 cables according to the colors like shown on the photos above.



#### ENIGMA USER MANUAL

## **NISSAN NAVARA 2010 9S12XHZ**

## **LEGAL DISCLAIMER:**

DIAGCAR ELECTRONICS S.L. does not take any legal responsibility of illegal use of any information stored in this document. Copying, distributing or taking any action in reliance with the