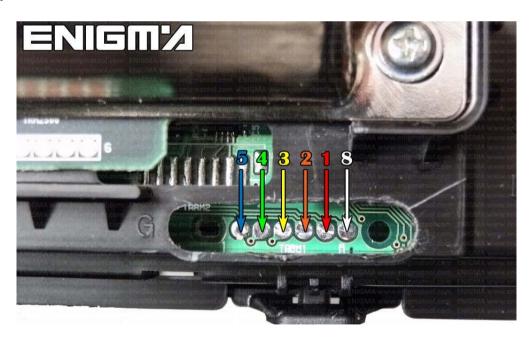

#### **FOLLOW THIS INSTRUCTION STEP BY STEP:**

- 1. Remove the dashboard and open it carefully.
- 2. Locate the points on the main board as shown on PHOTO 1.
- 3. Solder cables according to colors as shown on PHOTO 1.
- 4. Make sure that the connection you made is secure.
- 5. Press the READ EEP button and save the memory backup data.
- 6. Press the READ KM button and check if the value shown on the screen is correct.
- 7. Now you can use the CHANGE KM function.

**PHOTO 1:** Connect cable C7 to the points as shown on the picture above.