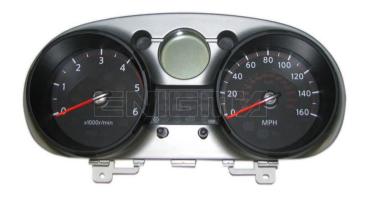

#### ENIGMA USER MANUAL

## NISSAN QASHQAI 93S66

## **DASHBOARD PHOTO:**

# REQUIRED CABLE(s): C7





## **FOLLOW THIS INSTRUCTION STEP BY STEP:**

- 1. Remove the dashboard and open it carefully.
- 2. Remove the back side of the dash to get to the main board and identify it.
- 3. Solder cable C7 to the points on the back of the mainboard as shown on PHOTO1.
- 4. Make sure that the connection you made is secure.
- 5. Use the EDITOR to save memory backup data.
- 6. Press the READ KM button and check if the value shown on the screen is correct.
- 7. Now you can use the CHANGE KM function.



PHOTO 1: Solder C7 cables according to the colors like shown on the photo above.



#### ENIGMA USER MANUAL

# **NISSAN QASHQAI 93566**

# **LEGAL DISCLAIMER:**

DIAGCAR ELECTRONICS S.L. does not take any legal responsibility of illegal use of any information stored in this document. Copying, distrib