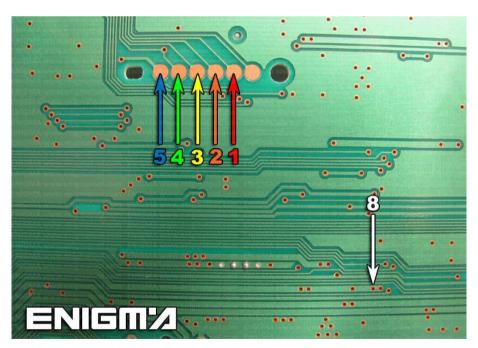

PHOTO 1: Solder C7 cables according to the colors like shown on the photo above.