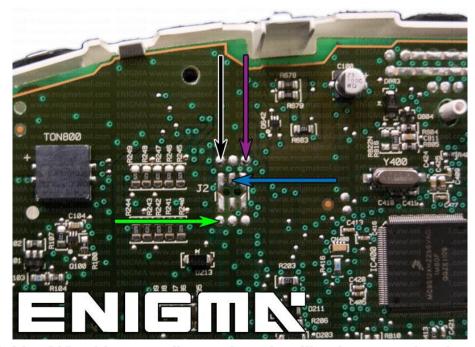

PHOTO 1: Solder C12 cables according to the colors like shown on the photos above.