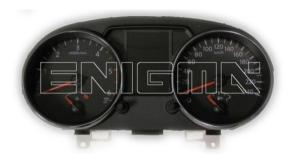

ENIGMA USER MANUAL

## NISSAN QASHQAI FROM 2010 9512

#### **DASHBOARD PHOTO:**

# REQUIRED CABLE(s): C12





#### **FOLLOW THIS INSTRUCTION STEP BY STEP:**

- 1. Remove the dashboard and open it carefully.
- 2. Remove the back side of the dash to get to the main board.
- 3. Solder C12 cables as shown on PHOTO 1.
- 4. Make sure that the connection you made is secure.
- 5. Use EDITOR to save memory backup data.
- 6. Press the READ KM button and check if the value shown on the screen is correct.
- 7. Now you can use the CHANGE KM function.



PHOTO 1: Solder C12 cables according to the colors like shown on the photos above.



#### ENIGMA USER MANUAL

# **NISSAN QASHQAI FROM 2010 9512**

### **LEGAL DISCLAIMER:**

DIAGCAR ELECTRONICS S.L. does not take any legal responsibility of illegal use of any information stored in this document. Copying, distributing or taking any action in reliance with t