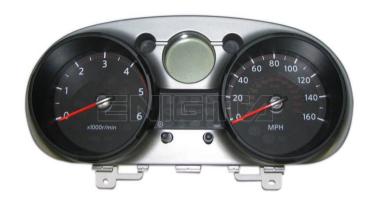

#### ENIGMA USER MANUAL

# NISSAN QASHQAI TO 2010 9512

## **DASHBOARD PHOTO:**

# REQUIRED CABLE(s): C12





### **FOLLOW THIS INSTRUCTION STEP BY STEP:**

- 1. Remove the dashboard and open it carefully.
- 2. Remove the back side of the dash to get to the main board.
- 3. Solder C12 cables as shown on PHOTO 1.
- 4. Make sure that the connection you made is secure.
- 5. Use EDITOR to save memory backup data.
- 6. Press the READ KM button and check if the value shown on the screen is correct.
- 7. Now you can use the CHANGE KM function.



**PHOTO 1:** Solder C12 cables according to the colors like shown on the photos above.



#### ENIGMA USER MANUAL

# NISSAN QASHQAI TO 2010 9512

## **LEGAL DISCLAIMER:**

DIAGCAR ELECTRONICS S.L. does not take any legal responsibility of illegal use of any information stored in this document. Copying, distributing or taking any action in reliance with the c