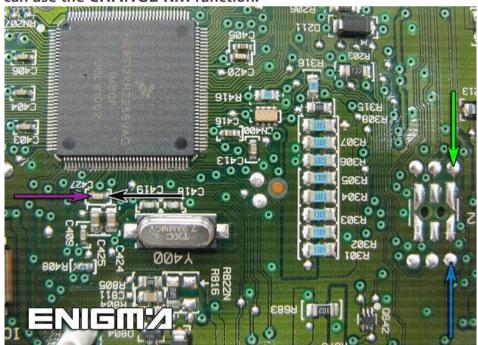

**PHOTO 1:** Solder C12 cables according to the colors like shown on the photos above.