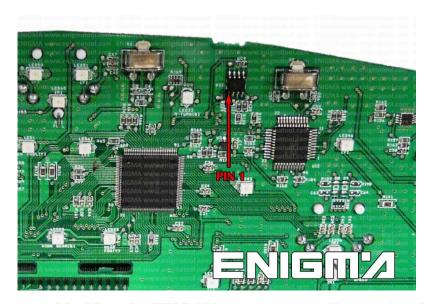

#### **FOLLOW THIS INSTRUCTION STEP BY STEP:**

- 1. Remove the dashboard and open it carefully.
- 2. Locate the EEPROM memory.
- 3. Look at PHOTO1 to find correct position of PIN1.
- 4. Connect the EEPROM memory using C4 cable.
- 5. Make sure that you connected the C4 clip correctly.
- 6. Press the READ EEP button and save EEPROM memory backup data.
- 7. Press the READ KM button and check if the value shown on the screen is correct. If not try to increase voltage using slider.
- 8. Now you can use the CHANGE KM function.

**PHOTO 1:** Connect cable C4 to the EEPROM memory according to the picture above.