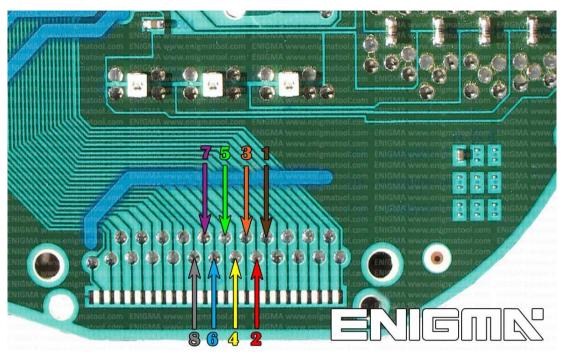

**PHOTO 1:** Solder C13 cables according to the colors shown on the picture above.

**PHOTO 2:** Solder C13 cables according to the colors shown on the picture above.

**PHOTO 3:** Look to identify the dash board.