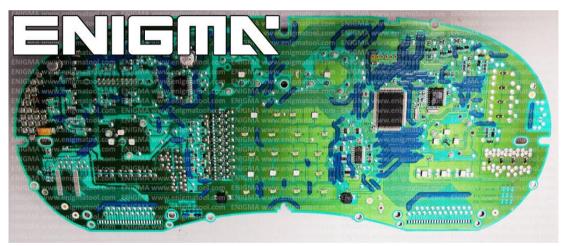

### FOLLOW THIS INSTRUCTION STEP BY STEP:

- 1. Remove the dashboard and open it carefully.
- 2. Remove the back side and nails of the dash to get to the main board, look PHOTO3.
- 3. First solder cables as shown on PHOTO 1.
- 4. Second solder cables as shown on PHOTO2. Make sure that the connection you made is secure.
- 5. Before changing anything use EEPROM EDITOR to save memory backup data.
- 6. Press the READ KM button and check if the value shown on the screen is correct.
- 7. Now you can use the CHANGE KM function.

**PHOTO 1:** Solder C13 cables according to the colors shown on the picture above.

**PHOTO 2:** Solder C13 cables according to the colors shown on the picture above.

**PHOTO 3:** Look to identify the dash board.