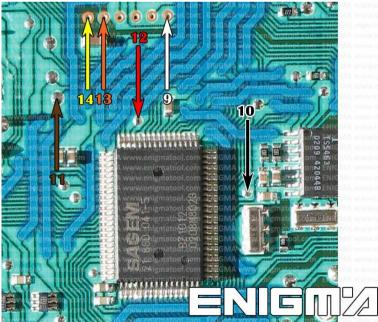

**PHOTO 1:** Solder C13 cables according to the colors shown on the picture above.

**PHOTO 2:** Solder C13 cables according to the colors shown on the picture above.

**PHOTO 3:** Look to identify the dash board.