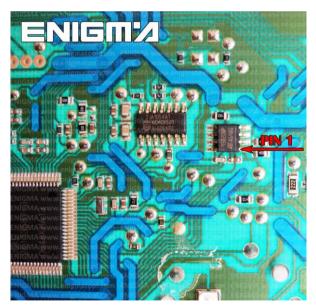

## FOLLOW THIS INSTRUCTION STEP BY STEP:

- 1. Remove the dashboard and open it carefully.
- 2. Locate the 95020 EEPROM memory.
- 3. Look at PHOTO1 to find correct position of PIN1.
- 4. Connect the EEPROM memory using C4 cable.
- 5. Make sure that you connected the C4 clip correctly.
- 6. Press the READ EEP button and save EEPROM memory backup data.
- 7. Press the READ KM button and check if the value shown on the screen is correct.
- 8. Now you can use the CHANGE KM function.

**PHOTO 1:** Connect cable C4 to the EEPROM memory according to the picture above.