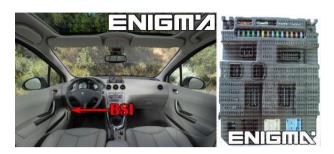

## ENIGMA USER MANUAL

# PEUGEOT 308 BSI V1

## **BSI AND LOCATION:**



# REQUIRED CABLE(s): C7



#### **FOLLOW THIS INSTRUCTION STEP BY STEP:**

- 1. Remove the BSI module and open it carefully.
- 2. Solder cable C7 to the points on board as shown on PHOTO1.
- 3. Make sure that the connection you made is secure.
- 4. Use the EDITOR or READ EEP to save memory backup data.
- 5. Press the READ KM button and check if the value shown on the screen is correct.
- 6. Now you can use the CHANGE KM function.



PHOTO 1: Solder C7 cables according to the colors like shown on the photo above.



## ENIGMA USER MANUAL

# **PEUGEOT 308 BSI V1**

## **LEGAL DISCLAIMER:**

DIAGCAR ELECTRONICS S.L. does not take any legal responsibility of illegal use of any information stored in this document. Copying, distributing or taking any action in reliance with the content of this