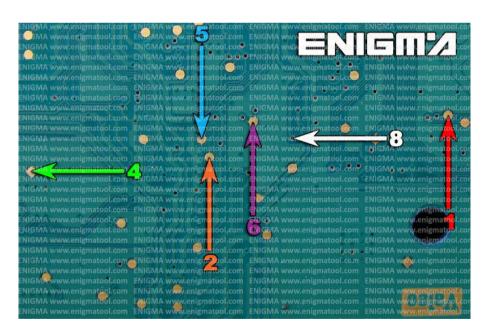

#### **FOLLOW THIS INSTRUCTION STEP BY STEP:**

- 1. Remove the BSI module and open it carefully.
- 2. Solder cable C7 to the points on board as shown on PHOTO1.
- 3. Make sure that the connection you made is secure.
- 4. Use the EDITOR or READ EEP to save memory backup data.
- 5. Press the READ KM button and check if the value shown on the screen is correct.
- 6. Now you can use the CHANGE KM function.

PHOTO 1: Solder C7 cables according to the colors like shown on the photo above.