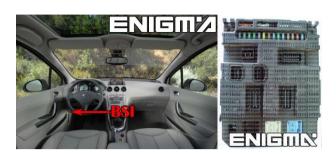

## ENIGMA USER MANUAL PEUGEOT 308 BSI V2

## **BSI AND LOCATION:**







## FOLLOW THIS INSTRUCTION STEP BY STEP:

- 1. Remove the **BSI** module and open it carefully.
- 2. Solder cable C7 to the points on board as shown on PHOTO1.
- 3. Make sure that the connection you made is secure.
- 4. Use the EDITOR or READ EEP to save memory backup data.
- 5. Press the READ KM button and check if the value shown on the screen is correct.
- 6. Now you can use the CHANGE KM function.



**PHOTO 1:** Solder C7 cables according to the colors like shown on the photo above.

FOR MORE INFORMATION Call 0034 983 359 787 or visit <u>www.enigmatool.com</u> DIAGCAR ELECTRONICS S.L. Ebanistería LA, 47610 Zaratán, Spain





## **LEGAL DISCLAIMER:**

**DIAGCAR ELECTRONICS S.L.** does not take any legal responsibility of illegal use of any information stored in this document. Co