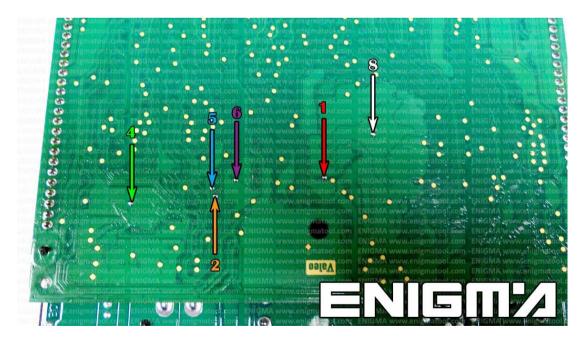

## FOLLOW THIS INSTRUCTION STEP BY STEP:

- 1. Remove the **BSI** module and open it carefully.
- 2. Solder cable C7 to the points on board as shown on PHOTO1.
- 3. Make sure that the connection you made is secure.
- 4. Use the EDITOR or READ EEP to save memory backup data.
- 5. Press the READ KM button and check if the value shown on the screen is correct.
- 6. Now you can use the CHANGE KM function.

**PHOTO 1:** Solder C7 cables according to the colors like shown on the photo above.

FOR MORE INFORMATION Call 0034 983 359 787 or visit <u>www.enigmatool.com</u> DIAGCAR ELECTRONICS S.L. Ebanistería LA, 47610 Zaratán, Spain