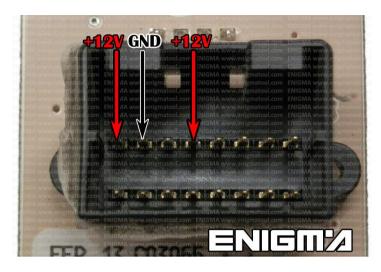

**PHOTO 1:** Solder C7 cables according to the photo above.

ENIGMA USER MANUAL
PIAGGIO BEVERLY 200

**PHOTO 2:** Power supply to check old or new data value.