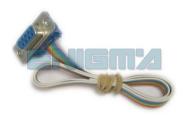

## FOLLOW THIS INSTRUCTION STEP BY STEP:

- 1. Remove the dashboard and open it carefully.
- 2. Look at PHOTO1 and solder C7 cables according to colors.
- 3. Make sure that the connection you made is secure.
- 4. Press the READ EEP button and save EEPROM memory backup data.
- 5. Press the READ KM button and check if the value shown on the screen is correct.
- 6. Now you can use the CHANGE KM function.