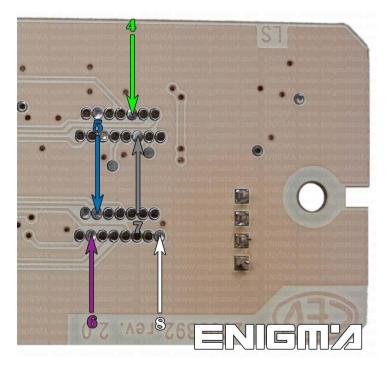

## FOLLOW THIS INSTRUCTION STEP BY STEP:

- 1. Remove the dashboard and open it carefully.
- 2. Look at PHOTO1 and solder C7 cables according to colors.
- 3. Make sure that the connection you made is secure.
- 4. Press the READ EEP button and save EEPROM memory backup data.
- 5. Press the READ KM button and check if the value shown on the screen is correct.
- 6. Now you can use the CHANGE KM function.

**PHOTO 1:** Solder C7 cables according to the photo above.

ENIGMA USER MANUAL
PIAGGIO BEVERLY 200

**PHOTO 2:** Power supply to check old or new data value.