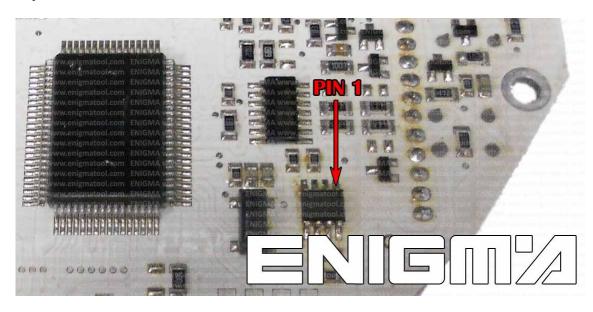

### FOLLOW THIS INSTRUCTION STEP BY STEP:

- 1. Remove the dashboard and open it carefully.
- 2. Locate the 24C16 Eeprom memory.
- 3. Look at photo below to find correct position of PIN1.
- 4. Connect the Eeprom memory using C4 cable.
- 5. Make sure that you connected the C4 clip correctly.
- 6. Press the READ EEP button and save Eeprom memory backup data.
- 7. Press the READ KM button and check if the value shown on the screen is correct. If not try to increase voltage using slider.
- 8. Now you can use the CHANGE KM function.

**PHOTO 1:** Connect cable C4 to the Eeprom memory according to the picture above.

ENIGMA USER MANUAL