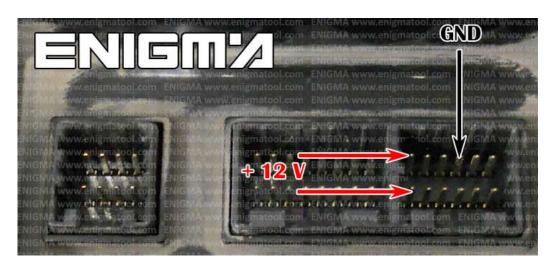

## PIAGGIO X9 24C16 2005

**PHOTO 2:** Power supply to check old or new data value.