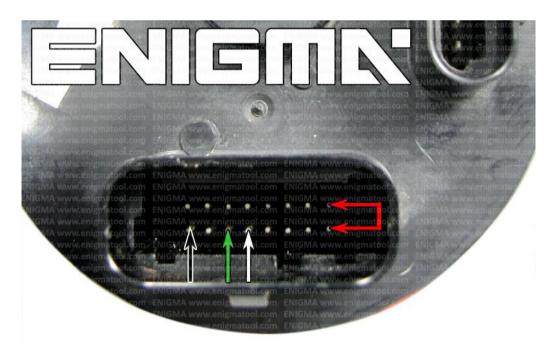

**PHOTO 1:** Solder C11 cables according to the colors like shown on the photos above.