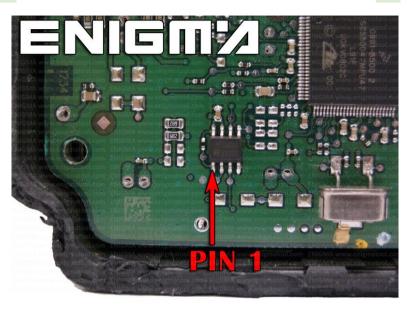

# **RENALUT ABS MODULE 95160**

**PHOTO 2:** Connect cable C4 to the EEPROM memory according to the picture above.