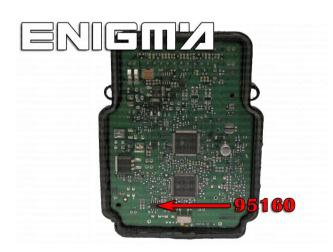

! REMEMBER TO SEAL CORRECTLY THE MODULE AFTER THE WORK IS DONE!

PHOTO 1: Find 95160 EEPROM memory like shown on the photo above.

ENIGMA USER MANUAL