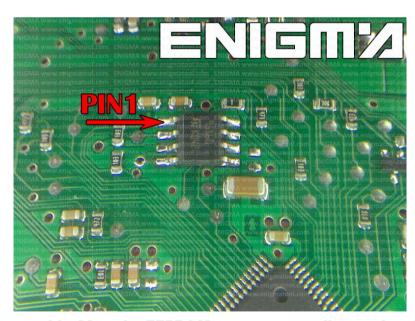

#### **DASHBOARD PHOTO:**

#### **FOLLOW THIS INSTRUCTION STEP BY STEP:**

- 1. Remove the dashboard and open it carefully.
- 2. Locate the 95160 EEPROM memory.
- 3. Look at PHOTO1 to find correct position of PIN1.
- 4. Connect the EEPROM memory using C4 cable.
- 5. Make sure that you connected the C4 clip correctly.
- 6. Press the READ EEP button and save EEPROM memory backup data.
- 7. Press the READ KM button and check if the value shown on the screen is correct.
- 8. Now you can use the CHANGE KM function.

**PHOTO 1:** Connect cable C4 to the EEPROM memory according to the picture above.