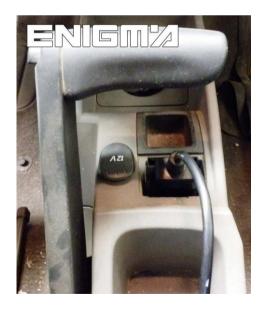

### **FOLLOW THIS INSTRUCTION STEP BY STEP:**

- 1. Locate the OBD2 connector like shown on PHOTO1.
- 2. Check the version and producer of the dash.
- 3. Select and run the correct program.
- 4. Press the READ EEP button and save the memory backup data.
- 5. Press the READ KM button and check if the value shown on the screen is correct.
- 6. Now you can use the CHANGE KM function.

! In case the change is not made after programming please look at PHOTO2 and remove the fuse marked on it!

**PHOTO 1:** Connect cable C1 as shown on the picture above.

ENIGMA USER MANUAL