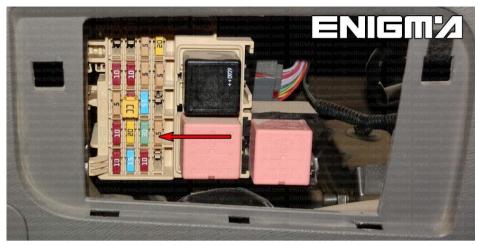

! In case the change is not made after programming please look at PHOTO2 and remove the fuse marked on it!

**PHOTO 1:** Connect cable C1 as shown on the picture above.

ENIGMA USER MANUAL

## **RENAULT KANGOO 3 OBD2**

**PHOTO 2:** Remove the fuse shown on photo above.