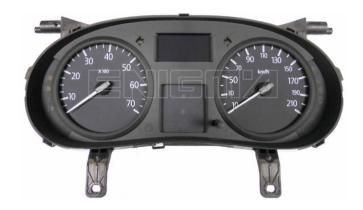

#### ENIGMA USER MANUAL

# **RENAULT KANGOO C66**

## **DASHBOARD PHOTO:**

# REQUIRED CABLE(s): C4





### **FOLLOW THIS INSTRUCTION STEP BY STEP:**

- 1. Remove the dashboard and open it carefully.
- 2. Locate the Eeprom memory.
- 3. Look at photo below to find correct position of Pin1.
- 4. Connect the Eeprom memory using C4 cable.
- 5. Make sure that you connected the C4 clip correctly.
- 6. Press the READ EEP button and save Eeprom memory backup data.
- 7. Press the READ KM button and check if the value shown on the screen is correct. If not try to increase voltage using slider.
- 8. Now you can use the CHANGE KM function.



**PHOTO 1:** Connect cable C4 to the Eeprom memory according to the picture above.



#### ENIGMA USER MANUAL

# **RENAULT KANGOO C66**

## **LEGAL DISCLAIMER:**

DIAGCAR ELECTRONICS S.L. does not take any legal responsibility of illegal use of any information