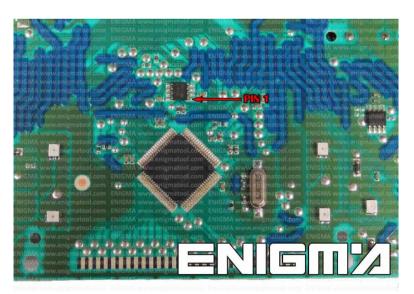

**PHOTO 1:** Connect cable C4 to the Eeprom memory according to the picture above.