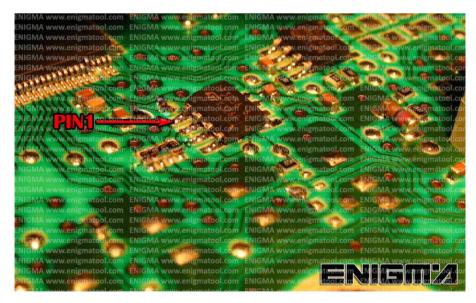

**PHOTO 1:** Connect cable C4 to the EEPROM memory according to the picture above.

ENIGMA USER MANUAL