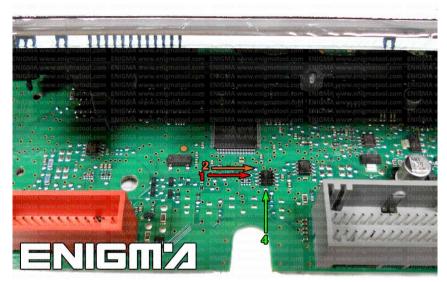

## **RENAULT SCENIC 93C56 V2**

**PHOTO 2:** Solder C7 cables according to the picture above.

**PHOTO 3:** Solder C7 cables according to the picture above.