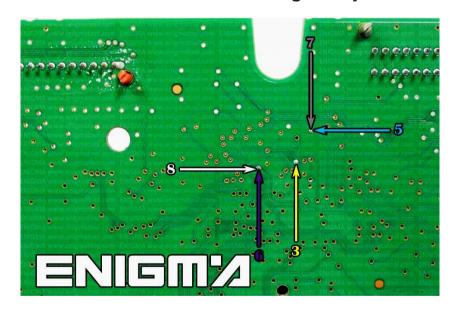

**PHOTO 1:** Connect cable C4 to the EEPROM memory according to the picture above.

ENIGMA USER MANUAL

## **RENAULT SCENIC 93C56 V2**

**PHOTO 2:** Solder C7 cables according to the picture above.

**PHOTO 3:** Solder C7 cables according to the picture above.