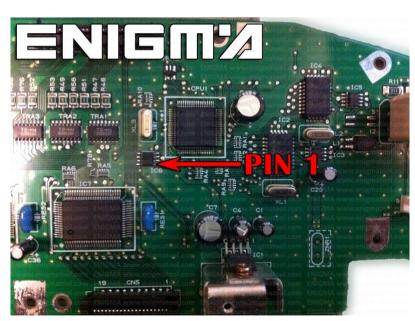

**PHOTO 1:** Connect cable C4 to the EEPROM memory according to the picture above.