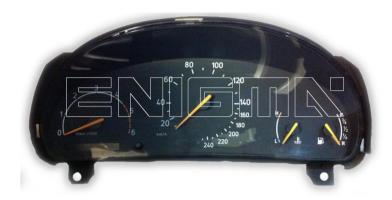

#### ENIGMA USER MANUAL

## **SAAB 93 S130**

#### **DASHBOARD PHOTO:**

# REQUIRED CABLE(s): C4





#### **FOLLOW THIS INSTRUCTION STEP BY STEP:**

- 1. Remove the dashboard and open it carefully.
- 2. Locate the S130 EEPROM memory.
- 3. Look at PHOTO1 to find correct position of PIN1.
- 4. Connect the EEPROM memory using C4 cable.
- 5. Make sure that you connected the C4 clip correctly.
- 6. Press the READ EEP button and save EEPROM memory backup data.
- 7. Press the READ KM button and check if the value shown on the screen is correct.
- 8. Now you can use the CHANGE KM function.



**PHOTO 1:** Connect cable C4 to the EEPROM memory according to the picture above.



#### ENIGMA USER MANUAL

## **SAAB 93 S130**

## **LEGAL DISCLAIMER:**

DIAGCAR ELECTRONICS S.L. does not take any legal responsibility of illegal use of any information stored in this document. Copying, distributing or