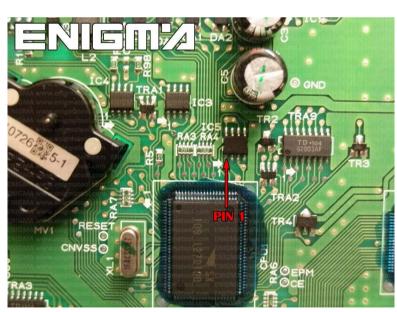

#### **FOLLOW THIS INSTRUCTION STEP BY STEP:**

- 1. Remove the dashboard and open it carefully.
- 2. Locate the S220 EEPROM memory.
- 3. Look at PHOTO1 to find correct position of PIN1.
- 4. Connect the EEPROM memory using C4 cable.
- 5. Make sure that you connected the C4 clip correctly.
- 6. Press the READ EEP button and save EEPROM memory backup data.
- 7. Press the READ KM button and check if the value shown on the screen is correct.
- 8. Now you can use the CHANGE KM function.

**PHOTO 1:** Connect cable C4 to the EEPROM memory according to the picture above.