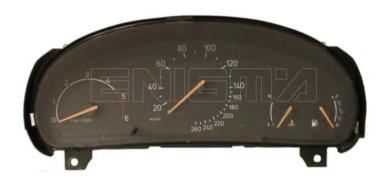

#### ENIGMA USER MANUAL

# **SAAB 93 S220**

### **DASHBOARD PHOTO:**

# REQUIRED CABLE(s): C4





#### **FOLLOW THIS INSTRUCTION STEP BY STEP:**

- 1. Remove the dashboard and open it carefully.
- 2. Locate the S220 EEPROM memory.
- 3. Look at PHOTO1 to find correct position of PIN1.
- 4. Connect the EEPROM memory using C4 cable.
- 5. Make sure that you connected the C4 clip correctly.
- 6. Press the READ EEP button and save EEPROM memory backup data.
- 7. Press the READ KM button and check if the value shown on the screen is correct.
- 8. Now you can use the CHANGE KM function.



**PHOTO 1:** Connect cable C4 to the EEPROM memory according to the picture above.



## ENIGMA USER MANUAL

# **SAAB 93 S220**

# **LEGAL DISCLAIMER:**

DIAGCAR ELECTRONICS S.L. does not take any legal responsibility of illegal use of any information stored in this document. Copying, distributing or tak