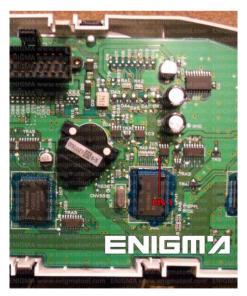

### FOLLOW THIS INSTRUCTION STEP BY STEP:

- 1. Remove the dashboard and open it carefully.
- 2. Locate the EEPROM memory.
- 3. Look at PHOTO1 to find correct position of PIN1.
- 4. Connect the **EEPROM** memory using **C4** cable.
- 5. Make sure that you connected the C4 clip correctly.
- 6. Press the READ EEP button and save EEPROM memory backup data.
- 7. Press the READ KM button and check if the value shown on the screen is correct. If not try to increase voltage using slider.
- 8. Now you can use the CHANGE KM function.

**PHOTO 1:** Connect cable C4 to the EEPROM memory according to the picture above.