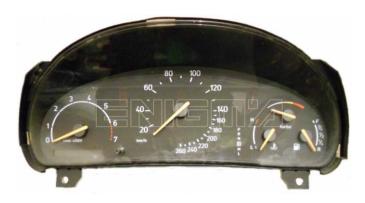

#### ENIGMA USER MANUAL

# **SAAB 95**

#### **DASHBOARD PHOTO:**





**REQUIRED CABLE(s):** 

### FOLLOW THIS INSTRUCTION STEP BY STEP:

- 1. Remove the dashboard and open it carefully.
- 2. Locate the EEPROM memory.
- 3. Look at PHOTO1 to find correct position of PIN1.
- 4. Connect the **EEPROM** memory using **C4** cable.
- 5. Make sure that you connected the C4 clip correctly.
- 6. Press the READ EEP button and save EEPROM memory backup data.
- 7. Press the READ KM button and check if the value shown on the screen is correct. If not try to increase voltage using slider.
- 8. Now you can use the CHANGE KM function.



**PHOTO 1:** Connect cable C4 to the EEPROM memory according to the picture above.





## **LEGAL DISCLAIMER:**

**DIAGCAR ELECTRONICS S.L.** does not take any legal responsibility of illegal use of any information stored in this docume