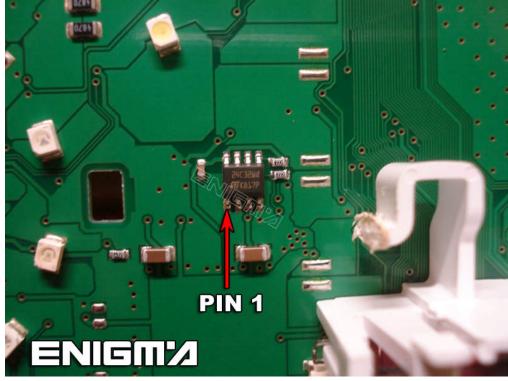

## SEAT IBIZA FROM 2009

THOSE CARS HAVE INSIDE NEC MICRO AND THEY HAVE A SPECIAL PROCESS TO WORK ON:

1. REMOVE DASH FROM CAR, OPEN IT COMPLETLY CAREFULLY AND LOCATE EPROM:

2. CLIP EPROM USING CABLE C4 AS BELOW PHOTO SHOW TO US AND NOW ON ENIGMA SELECT MENU CAR PROGRAM, THEN PRESS READ KEY BUTTOM AND ON THE MENU CANCEL BUTTOM.