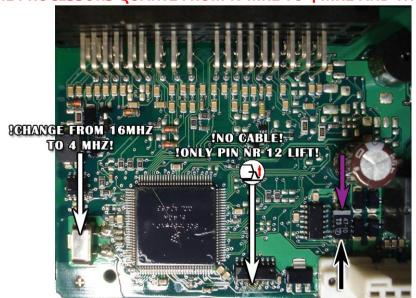

! IF YOU GET <u>BDM STATUS NOT READY ERROR</u> PLEASE DO AS WRITTEN ON PHOTO1, CHANGE THE PROCESSORS QUARTZ FROM 16 MHZ TO 4 MHZ AND TRY AGAIN!

PHOTO 1: Solder C12 cables according to the colors like shown on the photo above.