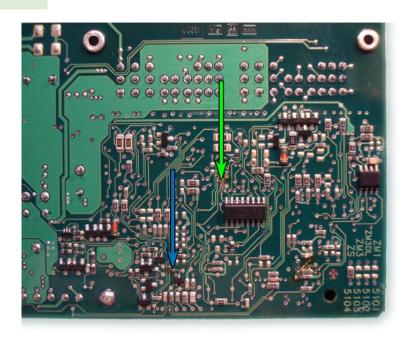

## **SMART FORFOUR ETACS 9S12**

PHOTO 2: Solder C12 cables according to the colors like shown on the photo above.