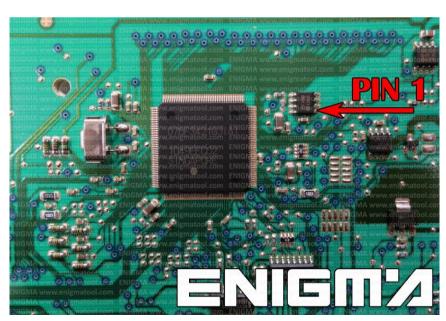

### **DASHBOARD PHOTO:**

#### **FOLLOW THIS INSTRUCTION STEP BY STEP:**

- 1. Remove the dashboard and open it carefully.
- 2. Locate the 24C16 EEPROM memory.
- 3. Look at PHOTO1 to find correct position of PIN1.
- 4. Connect the EEPROM memory using C4 cable.
- 5. Make sure that you connected the C4 clip correctly.
- 6. Press the READ EEP button and save EEPROM memory backup data.
- 7. Press the READ KM button and check if the value shown on the screen is correct.
- 8. Now you can use the CHANGE KM function.

PHOTO 1: Connect cable C4 to the EEPROM memory according to the picture above.