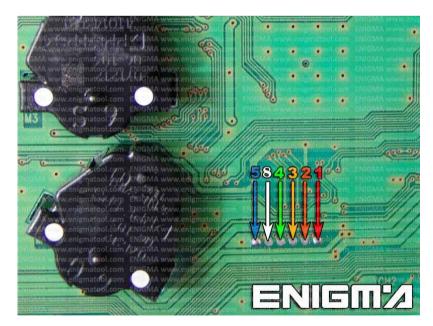

**PHOTO 1:** Solder cable C7 to points according to the picture above.

## **LEGAL DISCLAIMER:**

**DIAGCAR ELECTRONICS S.L.** does not take any legal responsibility of illegal use of any information stored in this document. Copying, distributing or taking any action in reliance with the content of this information is strictly prohibited.