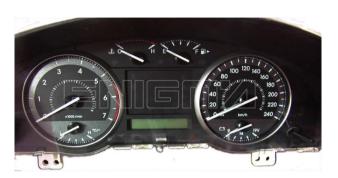

## **DASHBOARD PHOTO:**







## FOLLOW THIS INSTRUCTION STEP BY STEP:

- 1. Remove the dashboard and open it carefully.
- 2. Remove the back side of the dash to get to the main board and identify it.
- 3. Solder cable C7 to the points on the back of the dash mainboard as shown on **PHOTO1.**
- 4. Make sure that the connection you made is secure.
- 5. Use the EDITOR to save memory backup data.
- 6. Press the READ KM button and check if the value shown on the screen is correct.
- 7. Now you can use the CHANGE KM function.



**PHOTO 1:** Solder cable C7 to points according to the picture above.





## **LEGAL DISCLAIMER:**

**DIAGCAR ELECTRONICS S.L.** does not take any legal responsibility of illegal use of any information stored in this document. Copying, distributing or taking any action in reliance with the c