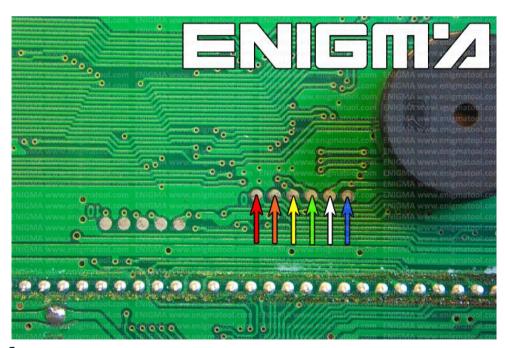

PHOTO 1: Solder C7 cables according to the colors like shown on the photo above.