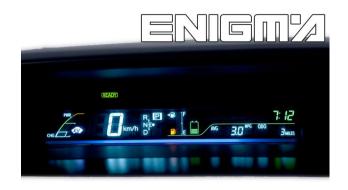

#### ENIGMA USER MANUAL

## **TOYOTA PRIUS 93C66**

### **DASHBOARD PHOTO:**

# REQUIRED CABLE(s): C7





## **FOLLOW THIS INSTRUCTION STEP BY STEP:**

- 1. Remove the dashboard and open it carefully.
- 2. Remove the back side of the dash to get to the main board and identify it.
- 3. Solder cable C7 to the points on the back of the mainboard as shown on PHOTO1.
- 4. Make sure that the connection you made is secure.
- 5. Use the EDITOR to save memory backup data.
- 6. Press the READ KM button and check if the value shown on the screen is correct.
- 7. Now you can use the CHANGE KM function.



PHOTO 1: Solder C7 cables according to the colors like shown on the photo above.



#### ENIGMA USER MANUAL

# **TOYOTA PRIUS 93C66**

# **LEGAL DISCLAIMER:**

DIAGCAR ELECTRONICS S.L. does not take any legal responsibility of illegal use of any information stored in this document. Copying, distribut