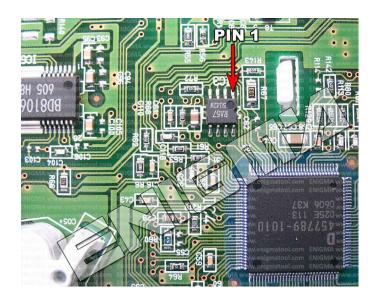

### FOLLOW THIS INSTRUCTION STEP BY STEP:

- 1. Remove the dashboard and open it carefully.
- 2. Locate the 93C56 Eeprom memory.
- 3. Look at photo below to find correct position of Pin1.
- 4. Connect the Eeprom memory using C4 cable.
- 5. Make sure that you connected the C4 clip correctly.
- 6. Press the READ EEP button and save Eeprom memory backup data.
- 7. Press the **READ KM** button and check if the value shown on the screen is correct. If not try to increase voltage using slider.
- 8. Now you can use the CHANGE KM function.

**PHOTO 1:** Connect cable C4 to the Eeprom memory according to the picture above.