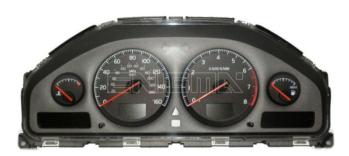

## ENIGMA USER MANUAL VOLVO GREEN PLUG TO 2007

## DASH EXAMPLE PHOTO:

REQUIRED CABLE(s): C41



## **FOLLOW THIS INSTRUCTION STEP BY STEP:**

- 1. Remove the dashboard.
- 2. Connect cable C41 as shown on PHOTO1.
- 3. Make sure that the connection you made is secure.
- 4. Press the READ EEP button and save EEPROM memory backup data.
- 5. Press the READ KM button and check if the value shown on the screen is correct.
- 6. Now you can use the CHANGE KM function.



**PHOTO 1:** Connect cable C41 according to the colors like shown on the photo above.

## LEGAL DISCLAIMER:

**DIAGCAR ELECTRONICS S.L.** does not take any legal responsibility of illegal use of any information stored in this document. Copying, distributing or taking any action in reliance with the content of this information is strictly prohibited.

FOR MORE INFORMATION Call 0034 983 359 787 or visit <u>www.enigmatool.com<