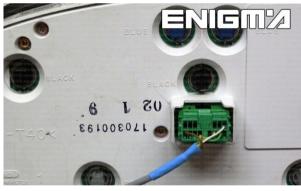

## **FOLLOW THIS INSTRUCTION STEP BY STEP:**

- 1. Remove the dashboard.
- 2. Connect cable C41 as shown on PHOTO1.
- 3. Make sure that the connection you made is secure.
- 4. Press the READ EEP button and save EEPROM memory backup data.
- 5. Press the READ KM button and check if the value shown on the screen is correct.
- 6. Now you can use the CHANGE KM function.

**PHOTO 1:** Connect cable C41 according to the colors like shown on the photo above.