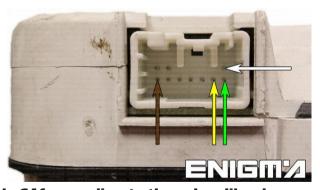

PHOTO 1: Connect cable C41 according to the colors like shown on the photo above.