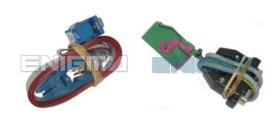

! Info will appear to disconnect the C46 cable and connect C4 cable with EEPROM!

PHOTO 1: Solder C46 cables according to the colors like shown on the photo above.

ENIGMA USER MANUAL