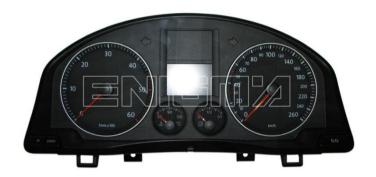

ENIGMA USER MANUAL

## **VW GOLF V MAGNETI MARELLI 95320**

#### **DASHBOARD PHOTO:**

### REQUIRED CABLE(s): C46 + C4





#### **FOLLOW THIS INSTRUCTION STEP BY STEP:**

- 1. Remove the dashboard and open it carefully to get to 95320 EEPROM memory.
- 2. Use the EEPROM EDITOR to save memory backup data.
- 3. Take C46 cable and discard the plastic connector.
- 4. Make BRIDGE like shown on PHOTO2.
- 5. Connect C46 cables like shown on PHOTO1 and connect it to machine.
- 6. Connect 95320 EEPROM with C4 cable but DON'T CONNECT to machine yet.
- 7. Look at PHOTO3 to find correct position of PIN1.
- 8. Press the READ KM button and check if the value shown on the screen is correct.
- 9. Now you can use the CHANGE KM function.

! Info will appear to disconnect the C46 cable and connect C4 cable with EEPROM!



PHOTO 1: Solder C46 cables according to the colors like shown on the photo above.



ENIGMA USER MANUAL