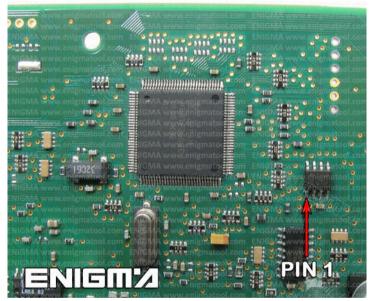

#### **FOLLOW THIS INSTRUCTION STEP BY STEP:**

- 1. Remove the dashboard and open it carefully to get to 95320 EEPROM memory.
- 2. Use the EEPROM EDITOR to save memory backup data.
- 3. Take C46 cable and discard the plastic connector.
- 4. Make BRIDGE like shown on PHOTO2.
- 5. Connect C46 cables like shown on PHOTO1 and connect it to machine.
- 6. Connect 95320 EEPROM with C4 cable but DON'T CONNECT to machine yet.
- 7. Look at PHOTO3 to find correct position of PIN1.
- 8. Press the READ KM button and check if the value shown on the screen is correct.
- 9. Now you can use the CHANGE KM function.

## **VW GOLF V MAGNETI MARELLI 95320**

PHOTO 2: Make BRIDGE like shown on photo above.

PHOTO 3: Connect cable C4 to the EEPROM memory according to the picture above.