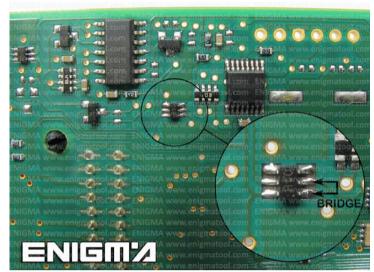

## **VW GOLF V MAGNETI MARELLI 95320**

PHOTO 2: Make BRIDGE like shown on photo above.

PHOTO 3: Connect cable C4 to the EEPROM memory according to the picture above.