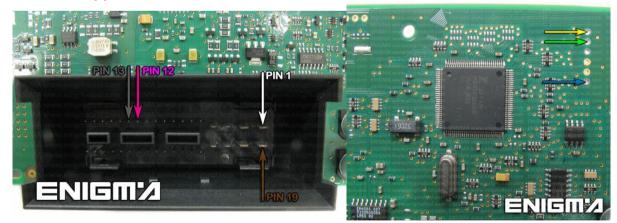

## **VW GOLF V MAGNETI MARELLI 95320**

PHOTO 2: Make BRIDGE like shown on photo above.

PHOTO 3: Connect cable C4 to the EEPROM memory according to the picture above.