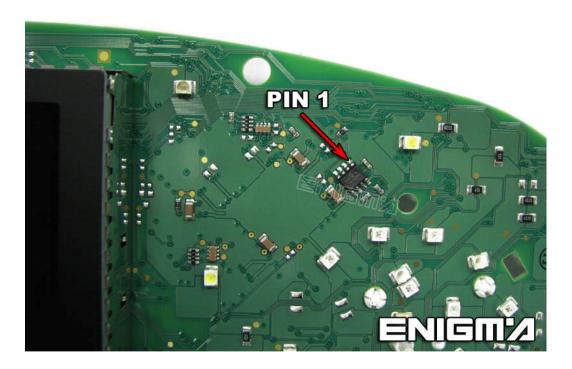

## VOLKSWAGEN MULTIVAN NEC

THOSE CARS HAVE INSIDE **NEC** MICRO AND THEY HAVE A SPECIAL PROCESS TO WORK ON:

1. REMOVE DASH FROM CAR, OPEN IT COMPLETLY CAREFULLY AND LOCATE EPROM:

2. CLIP EPROM USING CABLE C4 AS BELOW PHOTO SHOW TO US: