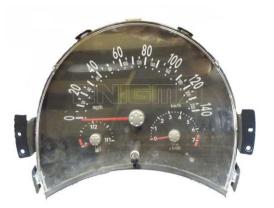

## ENIGMA USER MANUAL WW NEW BETTLE 912D60

## **DASHBOARD PHOTO:**







## FOLLOW THIS INSTRUCTION STEP BY STEP:

- 1. Remove the dashboard and open it carefully.
- 2. Remove the back side of the dash to get to the main board.
- 3. Solder C12 cables as shown on PHOTO 1.
- 4. Make sure that the connection you made is secure.
- 5. Use EDITOR to save memory backup data.
- 6. Press the READ KM button and check if the value shown on the screen is correct.
- 7. Now you can use the CHANGE KM function.



**PHOTO 1:** Solder C12 cables according to the colors like shown on the photos above.





## **LEGAL DISCLAIMER:**

**DIAGCAR ELECTRONICS S.L.** does not take any legal responsibility of illegal use of any information stored in this document. Copying, distributing or taking any action in reliance with the content of this information is strictly prohibited.

F