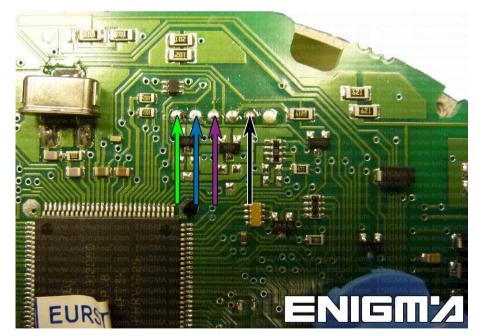

**PHOTO 1:** Solder C12 cables according to the colors like shown on the photos above.