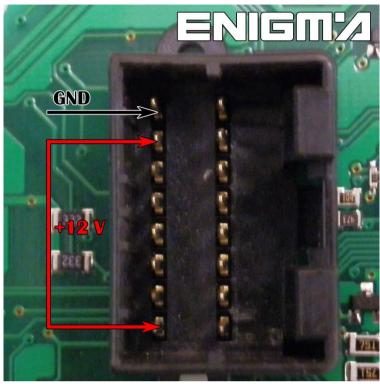

#### ENIGMA USER MANUAL

## **YAMAHA MT03 24C04**

#### **DASHBOARD PHOTO:**

# REQUIRED CABLE(s): C4





#### **FOLLOW THIS INSTRUCTION STEP BY STEP:**

- 1. Remove the dashboard and open it carefully.
- 2. Locate the 24C04 EEPROM memory.
- 3. Look at photo below to find correct position of PIN1.
- 4. Connect the EEPROM memory using C4 cable.
- 5. Make sure that you connected the C4 clip correctly.
- 6. Press the READ EEP button and save EEPROM memory backup data.
- 7. Press the READ KM button and check if the value shown on the screen is correct. If not try to increase voltage using slider.
- 8. Now you can use the CHANGE KM function.



**PHOTO 1:** Connect cable C4 to the EEPROM memory according to the picture above.



#### ENIGMA USER MANUAL

# **YAMAHA MT03 24C04**



**PHOTO 2:** Power lead connection.

### **LEGAL DISCLAIMER:**

DIAGCAR ELECTRONICS S.L. does not take any legal responsibility of illegal use of any information stored in this document. Copying, distributing or taking any action in reliance with the content of this information is strictly prohibited.