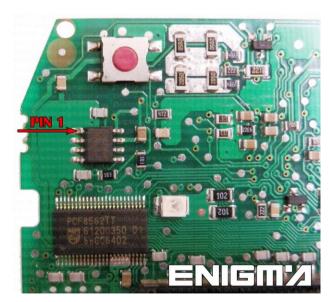

**PHOTO 1:** Connect cable C4 to the EEPROM memory according to the picture above.