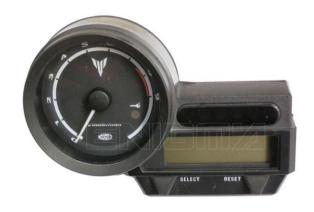

#### ENIGMA USER MANUAL

## **YAMAHA MT03 24C04**

#### **DASHBOARD PHOTO:**

# REQUIRED CABLE(s): C4





#### **FOLLOW THIS INSTRUCTION STEP BY STEP:**

- 1. Remove the dashboard and open it carefully.
- 2. Locate the 24C04 EEPROM memory.
- 3. Look at photo below to find correct position of PIN1.
- 4. Connect the EEPROM memory using C4 cable.
- 5. Make sure that you connected the C4 clip correctly.
- 6. Press the READ EEP button and save EEPROM memory backup data.
- 7. Press the READ KM button and check if the value shown on the screen is correct. If not try to increase voltage using slider.
- 8. Now you can use the CHANGE KM function.



**PHOTO 1:** Connect cable C4 to the EEPROM memory according to the picture above.



#### ENIGMA USER MANUAL

# **YAMAHA MT03 24C04**



**PHOTO 2:** Power lead connection.

### **LEGAL DISCLAIMER:**

DIAGCAR ELECTRONICS S.L. does not take any legal res