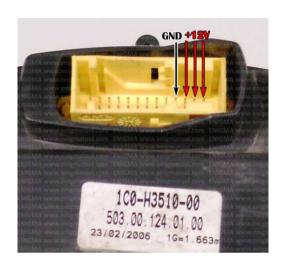

#### ENIGMA USER MANUAL

## YAMAHA X-MAX 250

#### **DASHBOARD PHOTO:**

# REQUIRED CABLE(s): C4





#### **FOLLOW THIS INSTRUCTION STEP BY STEP:**

- 1. Remove the dashboard and open it carefully.
- 2. Locate the EEPROM memory.
- 3. Look at PHOTO1 to find correct position of PIN1.
- 4. Connect the EEPROM memory using C4 cable.
- 5. Make sure that you connected the C4 clip correctly.
- 6. Press the READ EEP button and save EEPROM memory backup data.
- 7. Press the READ KM button and check if the value shown on the screen is correct.
- 8. Now you can use the CHANGE KM function.



**PHOTO 1:** Connect cable C4 to the EEPROM memory according to the picture above.



#### ENIGMA USER MANUAL

### YAMAHA X-MAX 250



PHOTO 2: Power supply to check old or new data value.

## **LEGAL DISCLAIMER:**

DIAGCAR ELECTRONICS S.L. does not take any legal responsibility of illegal use of any information stored in this document. Copying, distributing or taking any action in reliance with the content of this information is strictly prohibited.