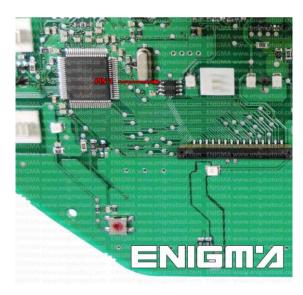

**PHOTO 1:** Connect cable C4 to the EEPROM memory according to the picture above.