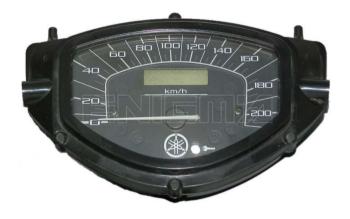

#### ENIGMA USER MANUAL

## YAMAHA XVS 1300 S93C56

### **DASHBOARD PHOTO:**

# REQUIRED CABLE(s): C7





#### **FOLLOW THIS INSTRUCTION STEP BY STEP:**

- 1. Remove the dashboard and open it carefully.
- 2. Locate the points on the main board as shown on PHOTO 1.
- 3. Solder cables according to colors as shown on PHOTO 1.
- 4. Connect power lead as shown on the PHOTO2.
- 5. Make sure that the connection you made is secure.
- 6. Press the READ EEP button and save the memory backup data.
- 7. Press the READ KM button and check if the value shown on the screen is correct.
- 8. Now you can use the CHANGE KM function.



**PHOTO 1:** Connect cable C7 to the points as shown on the picture above.



#### ENIGMA USER MANUAL

## **YAMAHA XVS 1300 S93C56**



**PHOTO 2:** Power supply to check old or new data value.

## **LEGAL DISCLAIMER:**

DIAGCAR ELECTRONICS S.L. does not take any legal respons