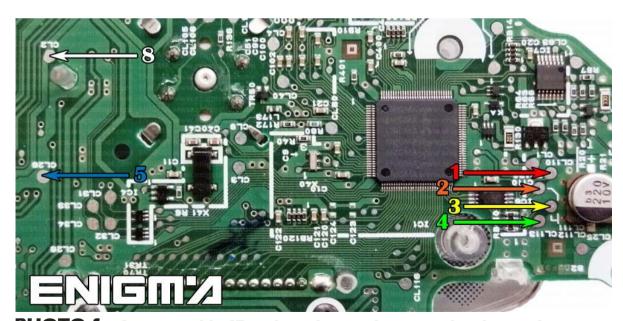

#### ENIGMA USER MANUAL

## YAMAHA XVS 1300 S93C56

### **DASHBOARD PHOTO:**

# REQUIRED CABLE(s): C7





#### **FOLLOW THIS INSTRUCTION STEP BY STEP:**

- 1. Remove the dashboard and open it carefully.
- 2. Locate the points on the main board as shown on PHOTO 1.
- 3. Solder cables according to colors as shown on PHOTO 1.
- 4. Connect power lead as shown on the PHOTO2.
- 5. Make sure that the connection you made is secure.
- 6. Press the READ EEP button and save the memory backup data.
- 7. Press the READ KM button and check if the value shown on the screen is correct.
- 8. Now you can use the CHANGE KM function.



**PHOTO 1:** Connect cable C7 to the points as shown on the picture above.



#### ENIGMA USER MANUAL

## **YAMAHA XVS 1300 S93C56**



**PHOTO 2:** Power supply to check old or new data value.

## **LEGAL DISCLAIMER:**

DIAGCAR ELECTRONICS S.L. does not take any legal responsibility of illegal use of any information stored in this document. Copying, distributing or taking any action in reliance with the content of this information is strictly prohibited.