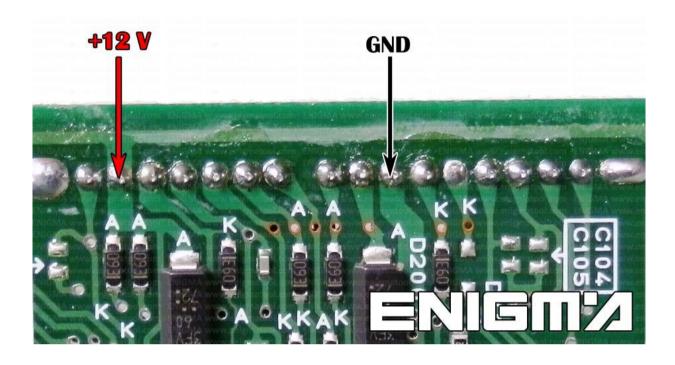

## **YAMAHA XVS 1300 S93C56**

**PHOTO 2:** Power supply to check old or new data value.