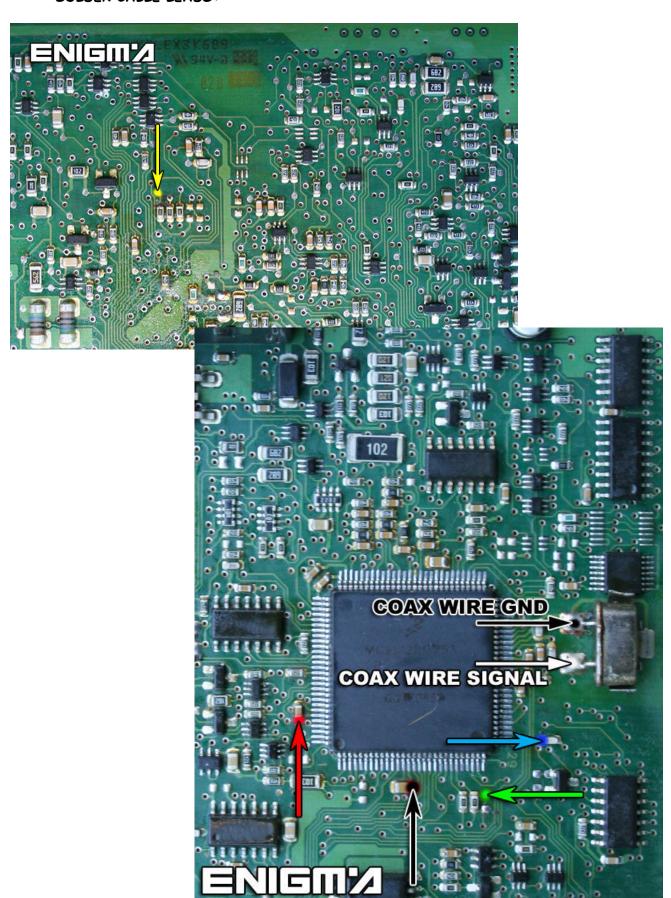

2. WE CAN MAKE ONE CABLE AND PROGRAM CAS3 BY ITS PLUG:

CAS PIN 25 - ENIGMA DB25 PIN 03 GND

CAS PIN 35 - ENIGMA DB25 PIN 08 CAN

CAS PIN 26 - ENIGMA DB25 PIN 21 CAN

CAS PIN 01 - ENIGMA DB25 PIN 25 +12V

3. Use cable C45 + A6 ADAPTER. REMOVE MODULE FROM CAR CAREFULLY, OPEN IT, LOCATE POINTS ON BOTH SIDES FROM BOARD AND SOLDER CABLE LEADS: