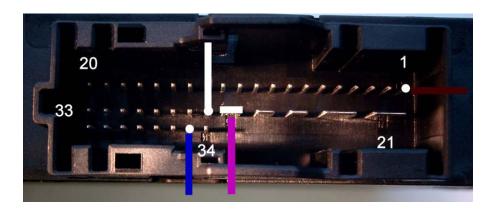

2. WE CAN MAKE ONE CABLE AND PROGRAM CAS3 BY ITS PLUG:

CAS PIN 25 - ENIGMA DB25 PIN 03 GND

CAS PIN 35 - ENIGMA DB25 PIN 08 CAN

CAS PIN 26 - ENIGMA DB25 PIN 21 CAN

CAS PIN 01 - ENIGMA DB25 PIN 25 +12V

3. Use cable C45 + A6 ADAPTER. REMOVE MODULE FROM CAR CAREFULLY, OPEN IT, LOCATE POINTS ON BOTH SIDES FROM BOARD AND SOLDER CABLE LEADS: