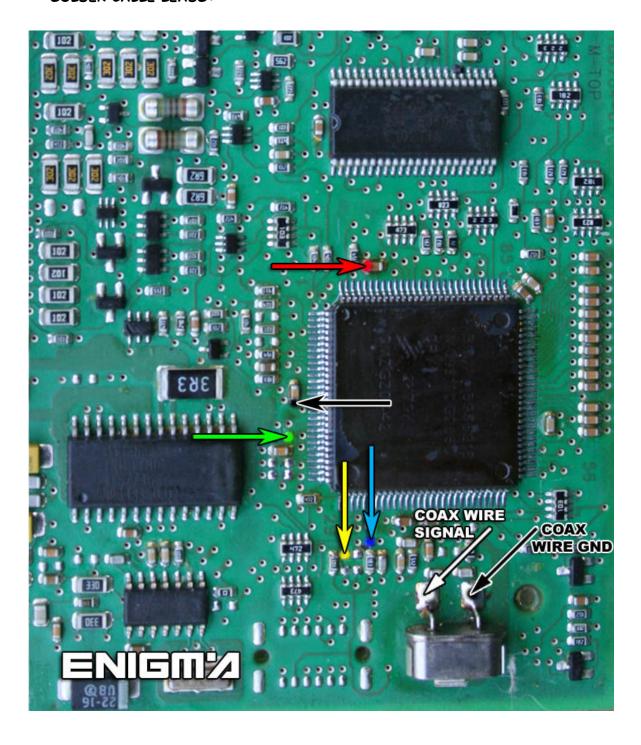

2. WE CAN MAKE ONE CABLE AND PROGRAM CAS3 BY ITS PLUG:

CAS PIN 25 - ENIGMA DB25 PIN 03 GND

CAS PIN 35 - ENIGMA DB25 PIN 08 CAN

CAS PIN 26 - ENIGMA DB25 PIN 21 CAN

CAS PIN 01 - ENIGMA DB25 PIN 25 +12V

3. Use cable C45 + A6 ADAPTER. REMOVE MODULE FROM CAR CAREFULLY, OPEN IT, LOCATE POINTS ON BOTH SIDES FROM BOARD AND SOLDER CABLE LEADS: