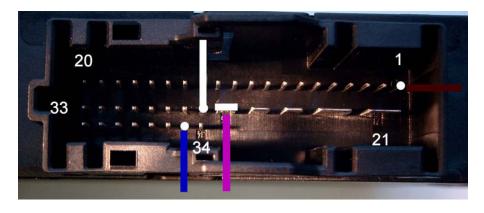

2. WE CAN MAKE ONE CABLE AND PROGRAM CAS3 BY ITS PLUG:

CAS PIN 25 - ENIGMA DB25 PIN 03 GND

CAS PIN 35 - ENIGMA DB25 PIN 08 CAN

CAS PIN 26 - ENIGMA DB25 PIN 21 CAN

CAS PIN 01 - ENIGMA DB25 PIN 25 +12V

3. Use cable C45 + A6 ADAPTER. REMOVE MODULE FROM CAR CAREFULLY, OPEN IT, LOCATE POINTS ON BOTH SIDES FROM BOARD AND SOLDER CABLE LEADS: