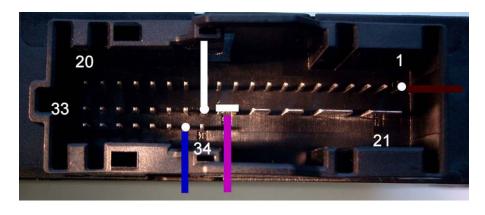

2. WE CAN MAKE ONE CABLE AND PROGRAM CAS3 BY ITS PLUG:

CAS PIN 25 - ENIGMA DB25 PIN 03 GND

CAS PIN 35 - ENIGMA DB25 PIN 08 CAN

CAS PIN 26 - ENIGMA DB25 PIN 21 CAN

CAS PIN 01 - ENIGMA DB25 PIN 25 +12V

3. Use cable C45 + A6 ADAPTER. REMOVE MODULE FROM CAR CAREFULLY, OPEN IT, LOCATE POINTS ON BOTH SIDES FROM BOARD AND SOLDER CABLE LEADS: