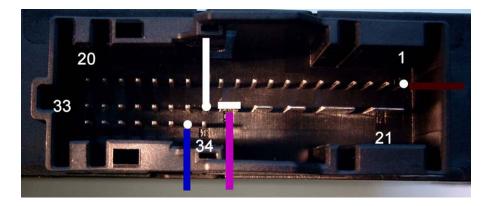

## READ KM FUNCTION IS ONLY AVAIBLE FOR TEST AND WHEN YOU WANT TO DO IT DASH MUST BE CONNECTED AND YOU MUST TURN IGNITION ON

3. WE CAN MAKE ONE CABLE AND PROGRAM CAS2 BY ITS PLUG:

CAS PIN 25 - ENIGMA DB25 PIN 03GNDCAS PIN 35 - ENIGMA DB25 PIN 08CANCAS PIN 26 - ENIGMA DB25 PIN 21CANCAS PIN 01 - ENIGMA DB25 PIN 25+12V