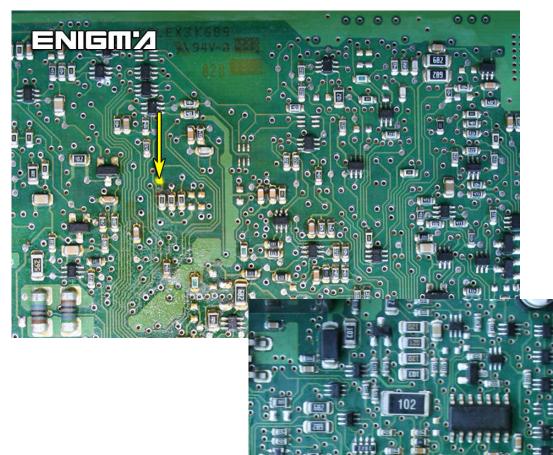

4. USE CABLE C45 + A6 ADAPTER. REMOVE MODULE FROM CAR CAREFULLY, OPEN IT, LOCATE POINTS ON BOTH SIDES FROM BOARD AND

SOLDER CABLE LEADS:

**COAX WIRE GND** 

COAX WIRE SIGNAL