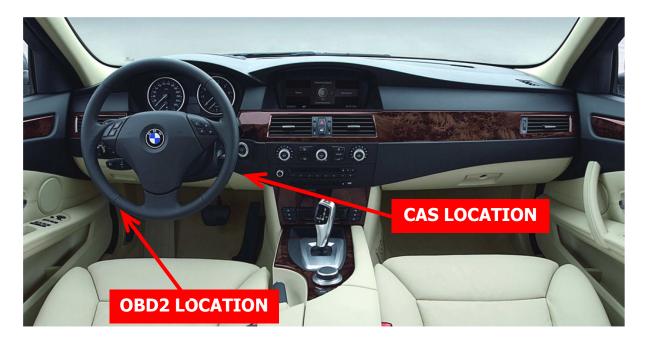

## BMW 5 SERIES E60 CAS2 TO 2006

FOUR WAYS TO MODIFY THIS MODULE:

- 1. TAKE OFF KEY FROM IGNITION. WITHOUT DASH INTO CAR, TURN LIGHTS ON AND RADIO OR OTHER ELECTRIC EQUIPMENT, THEN CONNECT ENIGMA + ADAPTER A3 + OBD2 AND PROGRAM IT.
- 2. TAKE OFF KEY FROM IGNITION. WITHOUT DASH INTO CAR, TURN LIGHTS ON AND RADIO OR OTHER ELECTRIC EQUIPMENT, THEN CONNECT ENIGMA + C40 IN DASH PLUG AND PROGRAM IT.