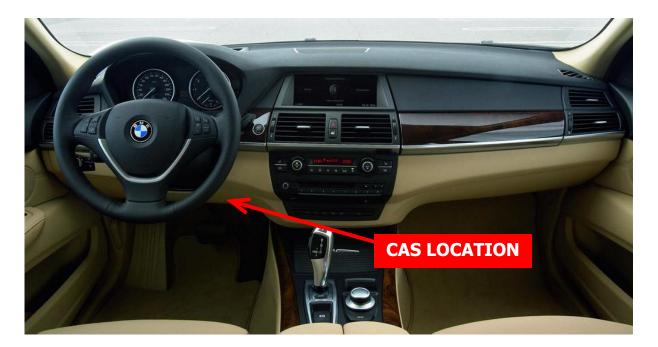

## BMW X5 SERIES E70 CAS3 2007

THREE WAYS TO MODIFY THIS MODULE:

1. TAKE OFF KEY FROM IGNITION. WITHOUT DASH INTO CAR, TURN LIGHTS ON AND RADIO OR OTHER ELECTRIC EQUIPMENT, THEN CONNECT ENIGMA + C40 IN DASH PLUG AND PROGRAM IT.