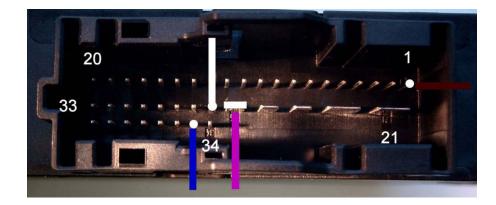

## READ KM FUNCTION IS ONLY AVAIBLE FOR TEST AND WHEN YOU WANT TO DO IT DASH MUST BE CONNECTED AND YOU MUST TURN IGNITION ON

2. WE CAN MAKE ONE CABLE AND PROGRAM CAS3 BY ITS PLUG:

CAS PIN 25 - ENIGMA DB25 PIN 03GNDCAS PIN 35 - ENIGMA DB25 PIN 08CANCAS PIN 26 - ENIGMA DB25 PIN 21CANCAS PIN 01 - ENIGMA DB25 PIN 25+12V

3. USE CABLE C45 + A6 ADAPTER. REMOVE MODULE FROM CAR CAREFULLY, OPEN IT, LOCATE POINTS ON BOTH SIDES FROM BOARD AND SOLDER CABLE LEADS: