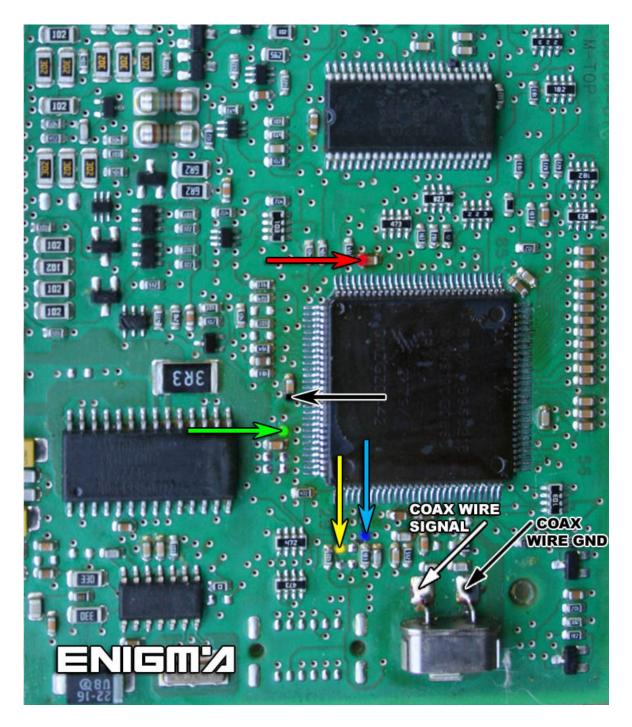

3. USE CABLE C45 + A6 ADAPTER. REMOVE MODULE FROM CAR CAREFULLY, OPEN IT, LOCATE POINTS ON BOTH SIDES FROM BOARD AND SOLDER CABLE LEADS: