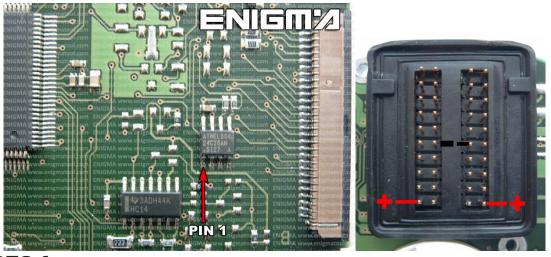

#### FOLLOW THIS INSTRUCTION STEP BY STEP:

- 1. Remove the dashboard and open it carefully.
- 2. Locate the Eeprom memory.
- 3. Look at photo below to find correct position of PIN1.
- 4. Connect the Eeprom memory using C4 cable.
- 5. Make sure that you connected the C4 clip correctly.
- 6. Press the READ EEP button and save Eeprom memory backup data.
- 7. Press the READ KM button and check if the value shown on the screen is correct. If not try to increase voltage using slider.
- 8. Now you can use the CHANGE KM function.

**PHOTO 1:** Connect cable C4 to the Eeprom memory according to the picture above. Second picture shows us power lead connection.