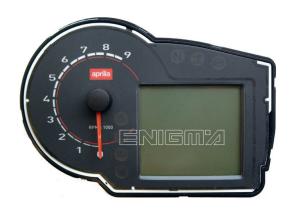

ENIGMA USER MANUAL

### **APRILLA PEGASO STRADA**

#### **DASHBOARD PHOTO:**

# REQUIRED CABLE(s): C4





#### FOLLOW THIS INSTRUCTION STEP BY STEP:

- 1. Remove the dashboard and open it carefully.
- 2. Locate the Eeprom memory.
- 3. Look at photo below to find correct position of PIN1.
- 4. Connect the Eeprom memory using C4 cable.
- 5. Make sure that you connected the C4 clip correctly.
- 6. Press the READ EEP button and save Eeprom memory backup data.
- 7. Press the READ KM button and check if the value shown on the screen is correct. If not try to increase voltage using slider.
- 8. Now you can use the CHANGE KM function.



**PHOTO 1:** Connect cable C4 to the Eeprom memory according to the picture above. Second picture shows us power lead connection.



#### ENIGMA USER MANUAL

## **APRILLA PEGASO STRADA**

## **LEGAL DISCLAIMER:**

DIAGCAR ELECTRONICS S.L. does not take any legal r